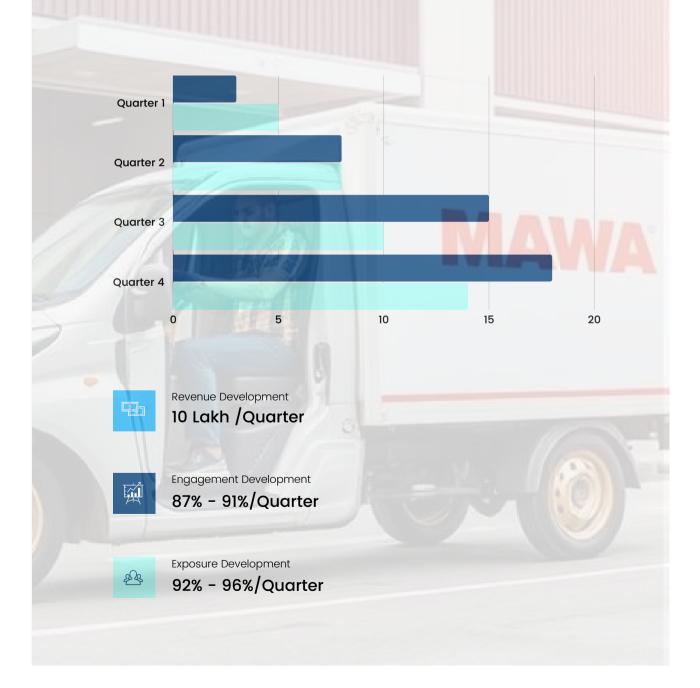

## Product Performance

## Performance Overview for MAWA Courier and Logistics, here are key metrics and sections you can include

Operational Highlights-Deliveries Completed, On-Time Delivery Rate, Coverage Expansion, Customer Satisfaction-Customer Feedback, Repeat Clients, Resolution Efficiency, Key Achievements-Launch of any new services, Innovations or technology updates, Partnerships or collaborations that added value, Challenges and Mitigation-Specific issues faced; Actions taken to address these challenges, Goals for the Next Period-Expanding market share, improving service reliability, or launching new initiatives, Enhancing operational and financial metrics.

## Customer Satisfaction 94,43% Gross Profit Projection

₹25 Lakh