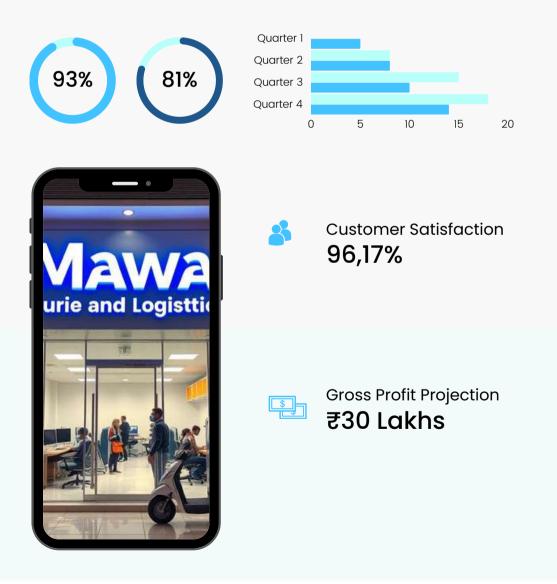

## Performance Overview for MAWA Courier and Logistics, here are key metrics and sections you can include

Operational Highlights-Deliveries Completed, On-Time Delivery Rate, Coverage Expansion, Customer Satisfaction-Customer Feedback, Repeat Clients, Resolution Efficiency, Key Achievements-Launch of any new services, Innovations or technology updates, Partnerships or collaborations that added value, Challenges and Mitigation-Specific issues faced; Actions taken to address these challenges, Goals for the Next Period-Expanding market share, improving service reliability, or launching new initiatives, Enhancing operational and financial metrics.

## Customer Satisfaction 94,43% Gross Profit Projection

₹25 Lakh