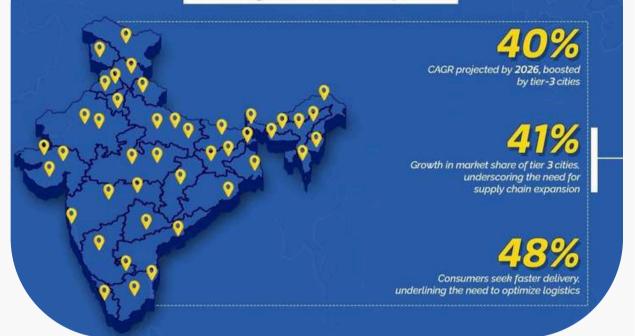

Market Size

Building Resilient Supply Chain - To Serve Every Indian Shopper

The evolving E-commerce landscape in India

Mawa Courier and Logistics, we need to evaluate the broader logistics and courier industry, particularly in the geographical region or market segment you are targeting, E-commerce Expansion: Online shopping is a major driver, with platforms like Flipkart and Amazon requiring extensive courier networks, the Indian logistics market is expected to grow at a CAGR of around 10–12% over the next few years, reaching ₹400 Crore by 2025. The courier market alone in India is valued at over ₹ 2,50 crore (2024) and is expanding rapidly

E-COMMERCE EXPANSION
 LAST-MILE DELIVERY SERVICES
 CAGR of around 10–12%
 Serviceable Available Market
 Serviceable Available Market